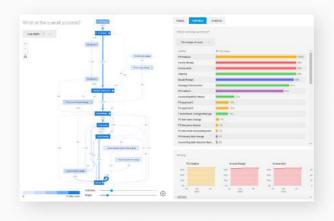

#### Take an holistic approach to automation

Quickly identify what's slowing the process down, such as bottlenecks, rework, and inefficiency, and understand how to optimize them with automation.

With the complete picture, you'll know what to automate, what to improve, and how to do it.

### Enhance how you Discover, Automate and Monitor your processes

Discover processes from every angle

Combine AI and people driven automation ideas