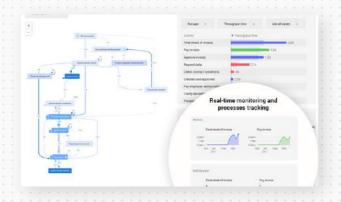

# Continuously monitor processes and proactively keep them on track

Track the impact automation has on your processes and key KPIs.

Intervene using intelligence from Process Mining to trigger <u>UiPath Robots</u> to handle idle tasks, or alert people in <u>UiPath Action Center</u> whenever exception handling is required.

# Accelerate and expand business outcomes

Monitor the impact of automation and improvements on your most important process KPIs