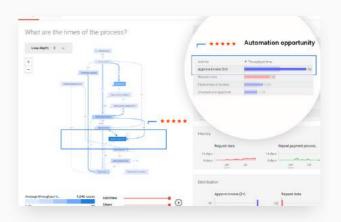

#### Take an holistic approach to automation

Quickly identify what's slowing the process down, such as bottlenecks, rework, and inefficiency, and understand how to optimize them with automation.

With the complete picture, you'll know what to automate, what to improve, and how to do it.

#### Seamlessly turn insights into action

Directly send automation ideas discovered in Process Mining to <u>UiPath Automation Hub</u>, where all accumulated knowledge from people, desktops and systems is integrated and prioritized based on the impact the automation has on the organization.