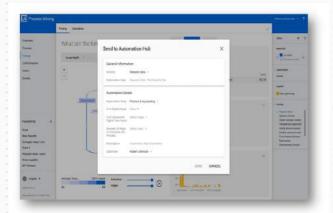

#### Seamlessly turn insights into action

Directly send automation ideas discovered in Process Mining to <u>UiPath Automation Hub</u>, where all accumulated knowledge from people, desktops and systems is integrated and prioritized based on the impact the automation has on the organization.