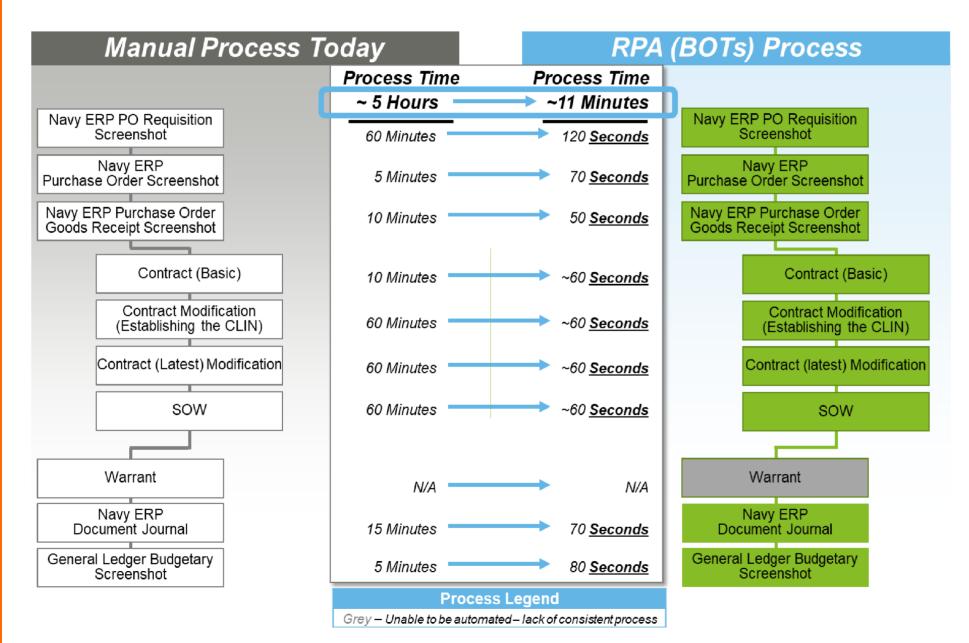

#### NAVAIR – ROI / Individual Process Saving

— WASHINGTON, D.C. —

#UiPathTogether

AUTOMATION FIRST