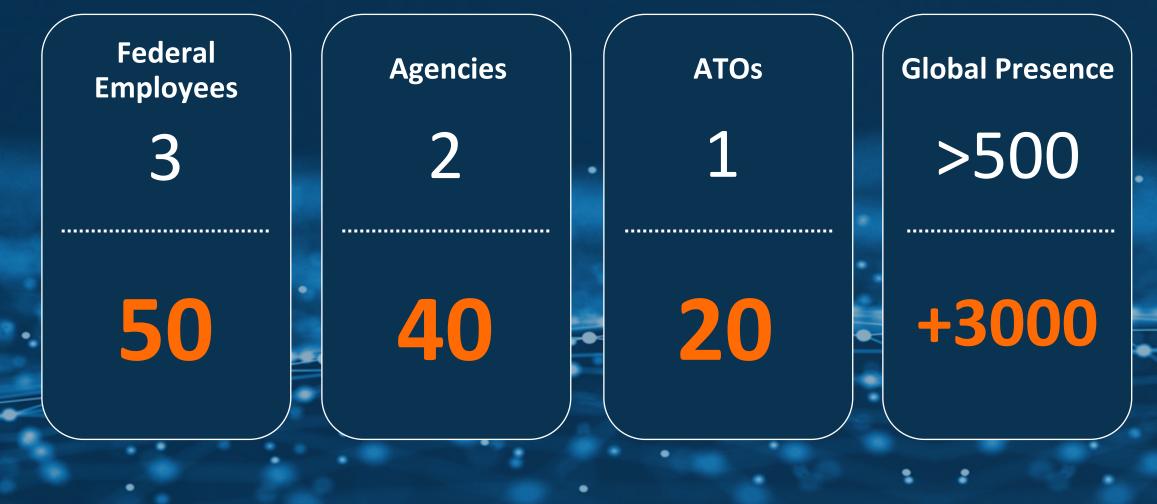

## **Organizations in Automation First Era**

AUTOMATION FIRST

— WASHINGTON, D.C. —