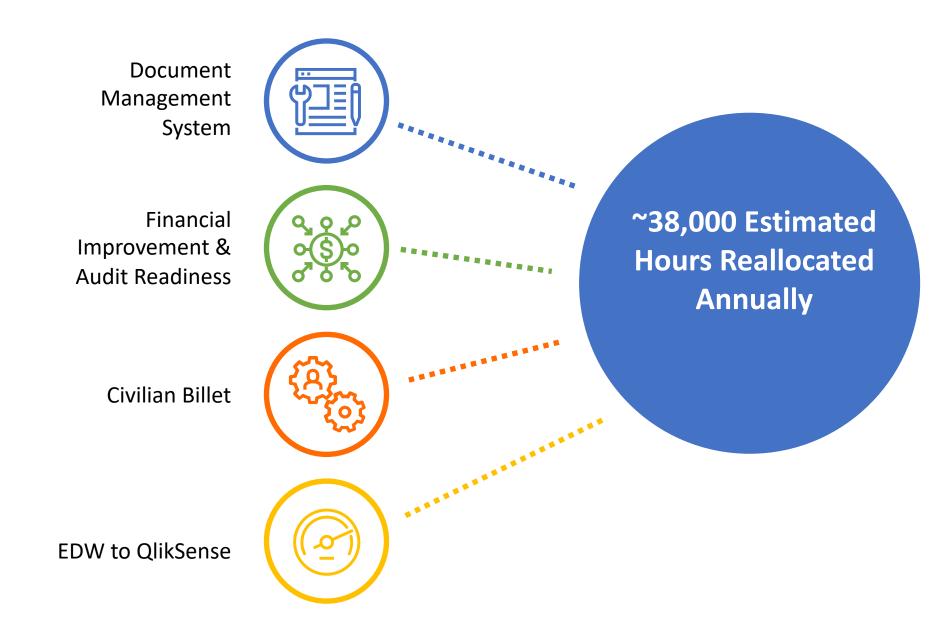

#### **NAVAIR – Freeing up staff for higher value activities**

**#UiPathTogether** 

AUTOMATION FIRST

– WASHINGTON, D.C. —

**UiPathTogether** 

— WASHINGTON, D.C. —

— WASHINGTON, D.C. ——

AUTOMATION FIRST