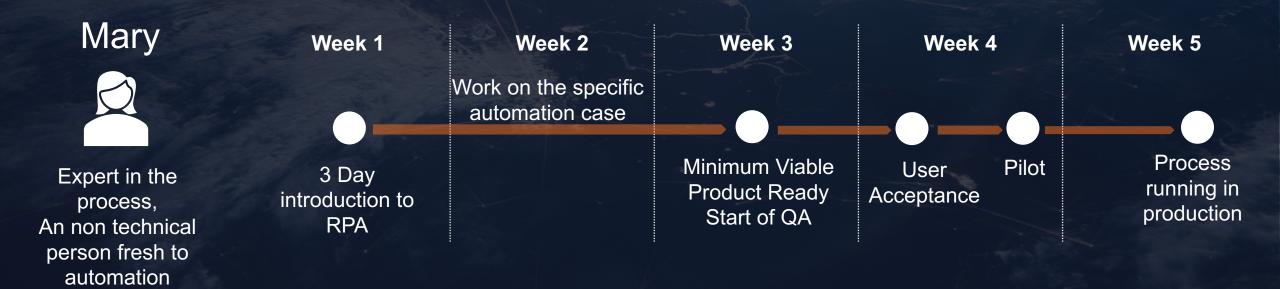

## EXAMPLE OF THE CITIZEN DEVELOPER ONBOARDING

Automation case: Validating and processing 500+ received reports per month