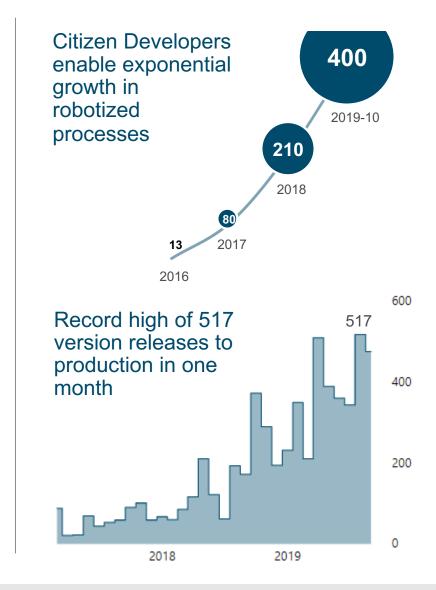

RPA tool selection with workshops

Work done with internal resources only

Pilot project time 4 months

1<sup>st</sup> production robot released in two weeks Pilot deployed 13 processes, exceeding expectation of 3