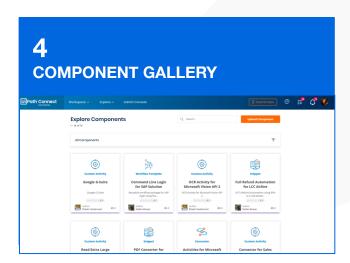

#### WITH CONNECT ENTERPRISE, YOU CAN:

Capture automation opportunities

Manage the stream of automations

Measure the ROI

Save time automating by reusing automation components

Curate, govern, and standardize automations across your company