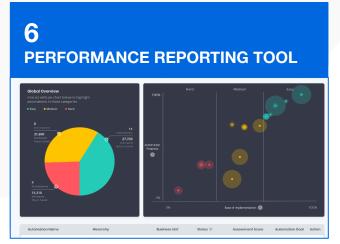

#### **MAIN FEATURES**

#### WITH CONNECT ENTERPRISE, YOU CAN:

Capture automation opportunities

Manage the stream of automations

Measure the ROI

Save time automating by reusing automation components

Curate, govern, and standardize automations across your company