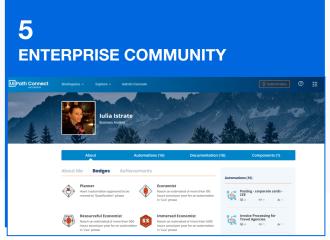

#### WHO CAN USE CONNECT ENTERPRISE?

CoE leaders and their teams

The C-suite

Employees with automation ideas