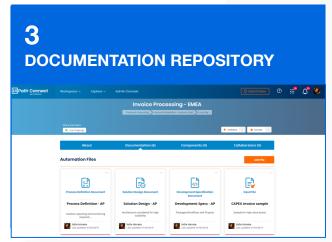

Best practices, and implementation consistency

Centralized automation pipeline management

Centralized repository of all automation-related process documentation, deliverables and code

An easy-to-use, cloud-based solution that enables you to identify and manage automation pipeline, store process documentation, and securely leverage reusable components.