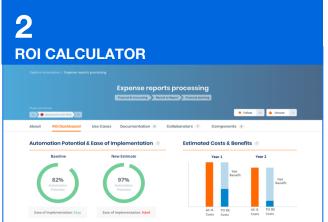

#### WITH CONNECT ENTERPRISE, YOU CAN:

Capture automation opportunities

Manage the stream of automations

Measure the ROI

Save time automating by reusing automation components

Curate, govern, and standardize automations across your company