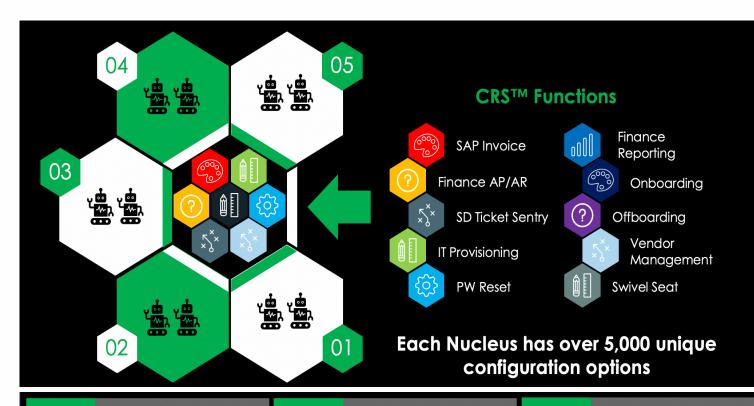

#### **Automation DNA**

Core Robotic Services<sup>T</sup>

#### Nucleus™ Intelligent Scaling Platform

Revolve™ Continual Innovation Center Amplify™ Innovation Training Pathways

Nucleus functions can easily be customized to provide quick value to clients

CRS™ are simply picked and inserted into the nucleus to provide a unique function

Governance,
Security, and
Infrastructure are
preserved each
time the nucleus
replicates