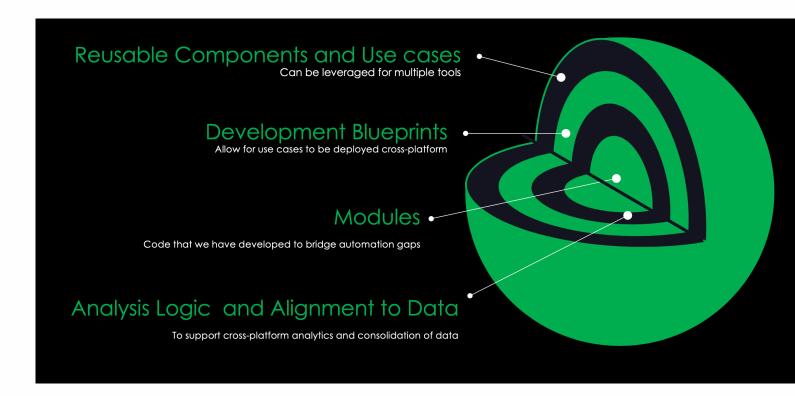

#### **Automation DNA**

Nucleus™ Intelligent Scaling Platform Revolve™ Continual Innovation Center Amplify™ Innovation Training Pathways

#### **Automation DNA**

Core Robotic Services<sup>T</sup>

#### Nucleus™ Intelligent Scaling Platform

Revolve™ Continual Innovation Center Amplify™ Innovation Training Pathways

Nucleus functions can easily be customized to provide quick value to clients

CRS™ are simply picked and inserted into the nucleus to provide a unique function

Governance,
Security, and
Infrastructure are
preserved each
time the nucleus
replicates

#### **Automation DNA**

Core Robotic Services™

Nucleus™ Intelligent Scaling Platform

Revolve™ Continual Innovation Center Amplify™ Innovation Training Pathways