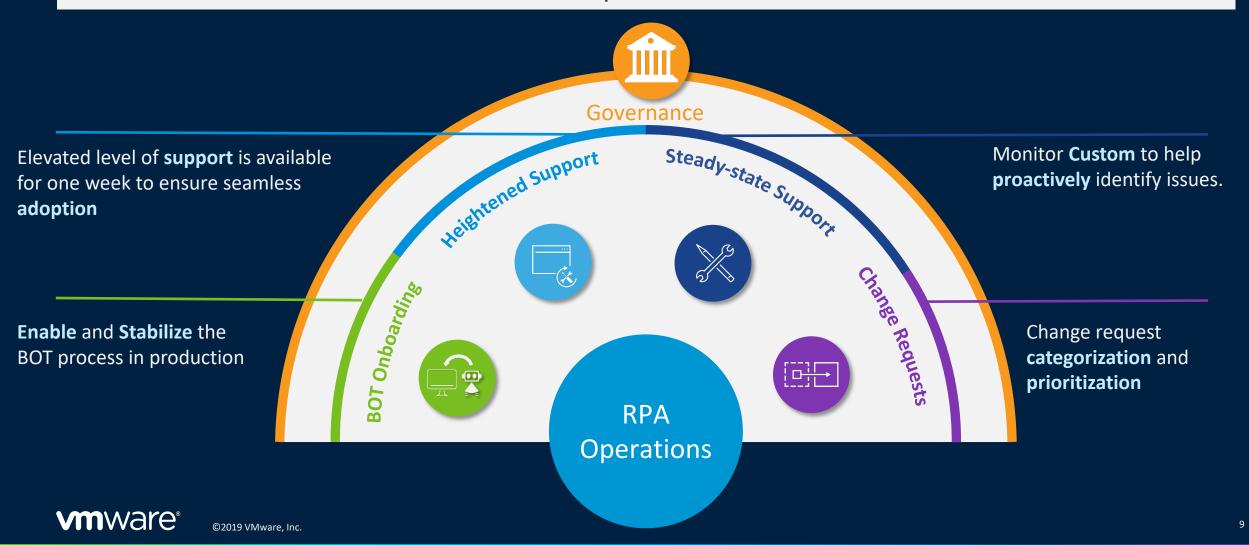

#### **RPA Operations** @ VMware

This team is accountable for Governance (Safety, Security & Compliance) in the RPA production environment. They ensure that all solutions meet enterprise information policy requirements before they go live. They also do a follow-up with the business teams to ensure seamless adoption of the BOT Process.