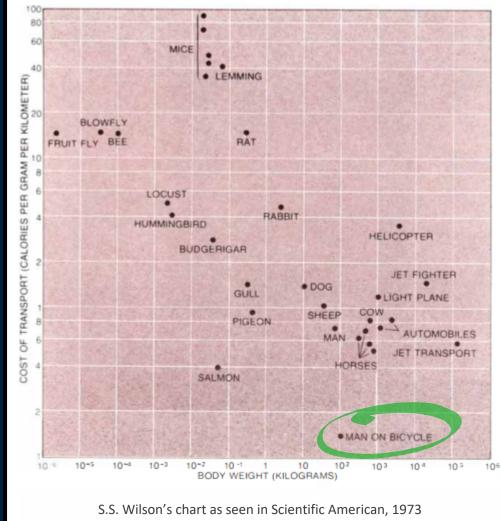

### Which is the most efficient?

Energy consumed in moving a certain distance as a function of body weight

Reference: How the bicycle beats evolution and why Steve Jobs was so taken with this fact

**vm**ware<sup>®</sup>