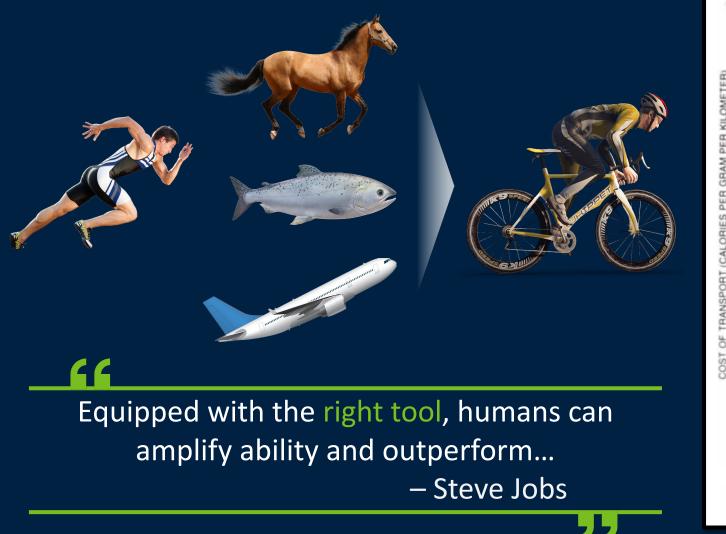

### Which is the most efficient?

Energy consumed in moving a certain distance as a function of body weight

Reference: How the bicycle beats evolution and why Steve Jobs was so taken with this fact

**vm**ware<sup>®</sup>