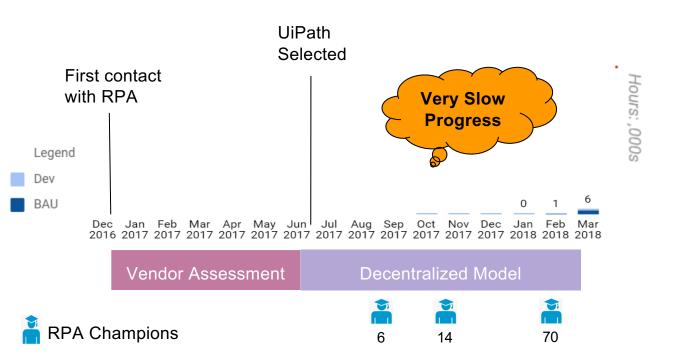

## **RPA JOURNEY - EVANGELISM PERIOD**

#### Started With a Decentralized Model

- Recruited "RPA Champions"
- Limited Central Coordination

### Lots of Volunteers, But Still No Impact

- No sustained commitment / priority
- Difficulties solutioning