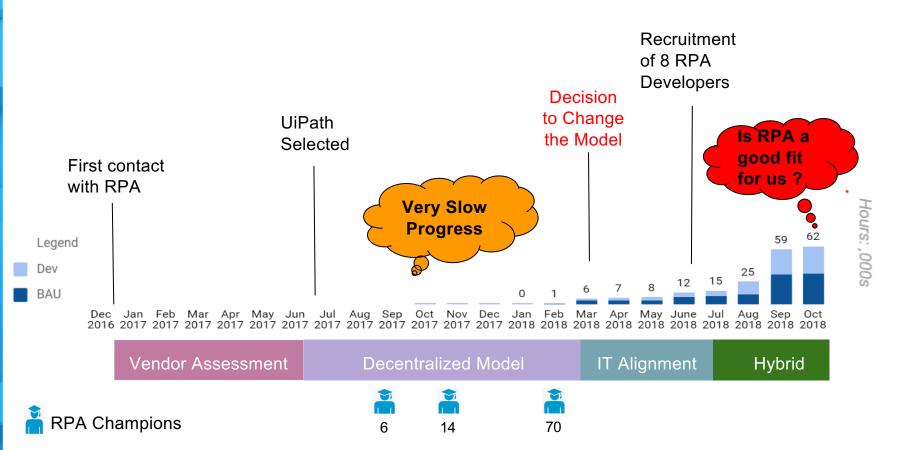

## **RPA JOURNEY - REVISION PHASE**

Change to a Hybrid Model :

- Formal Engagement Framework, from Ideation to BAU
- "RPA Champions" to act as process analyst
- Aligned IT from Constraint to Enabler

## **RPA JOURNEY - DOUBT**

- Are we picking the right projects?
- Switch Metrics from \$s to Hours