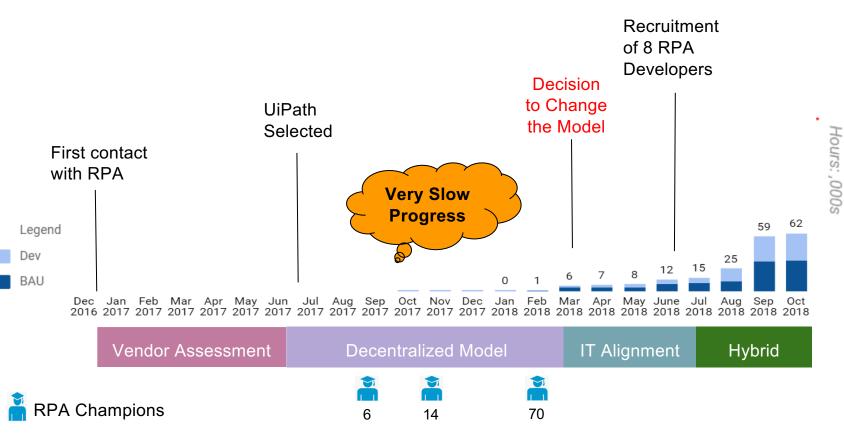

## **RPA JOURNEY - EVANGELISM PERIOD**

#### Started With a Decentralized Model

- Recruited "RPA Champions"
- Limited Central Coordination

### Lots of Volunteers, But Still No Impact

- No sustained commitment / priority
- Difficulties solutioning

## **RPA JOURNEY - REVISION PHASE**

Change to a Hybrid Model :

- Formal Engagement Framework, from Ideation to BAU
- "RPA Champions" to act as process analyst
- Aligned IT from Constraint to Enabler