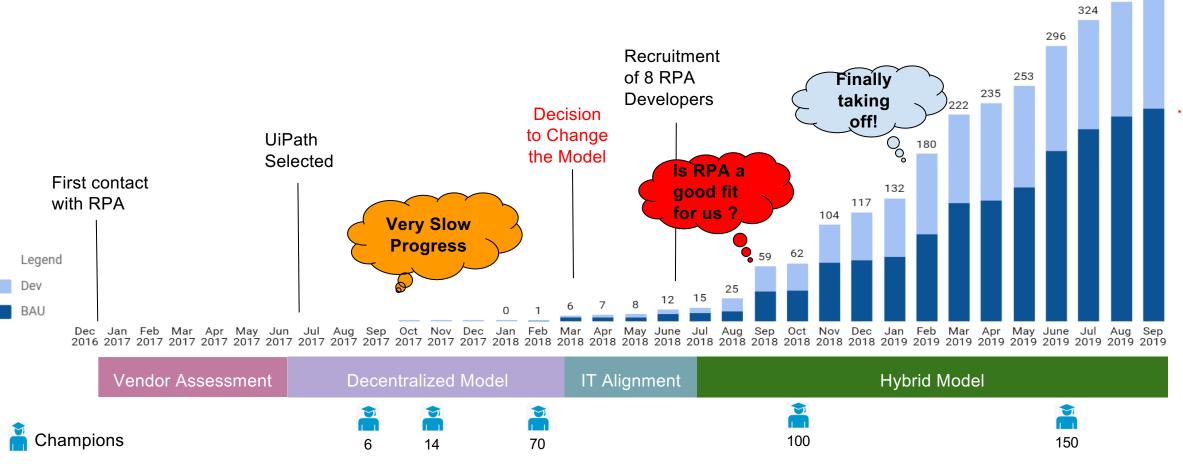

## **RPA JOURNEY - DOUBT**

- Are we picking the right projects?
- Switch Metrics from \$s to Hours

## **RPA JOURNEY - SUCCESS**

- Tangible Examples Spark Exponential Results
- 80 : 20 RPA CoE vs Champion Developed
- Sustainability Formal Change and Incident Management

Hours: ,000s

Adding

Capacity

365

343