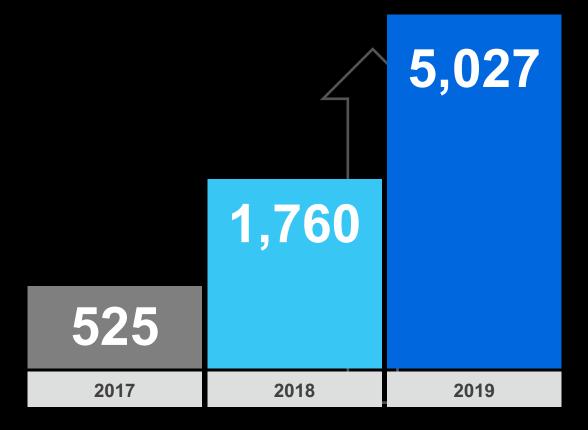

# Forward





# **Daniel Dines**

Founder and CEO

**UiPath** 



# Thank you for joining us on this incredible journey.

## **UiPath Customers**

As of October 1







### Cloud RPA is Accelerating Adoption





Over 30,000 robots connected in the last 30 days. A new user every 90 seconds.



Deployments happen in less than 3 minutes.



Managed by a single UiPath Orchestrator. This is the ultimate proof of scalability.





# RPA is a \$16.2 Billion Market by 2023

Source: Forrester report, RPA Services Market To Reach \$12 Billion By 2023"







Celebrating one year of working together to make a robot for every person a reality











### **Guest: Arik Hill and Dr. Sylvia Rowlands**





Chief Information Officer

**New York Foundling** 



Dr. Sylvia Rowlands

Senior Vice President

Evidence Based Community of Programs



#### **Guest: Sameer Chauhan**



Sameer Chauhan

Director

**United Nations ICC** 



































#