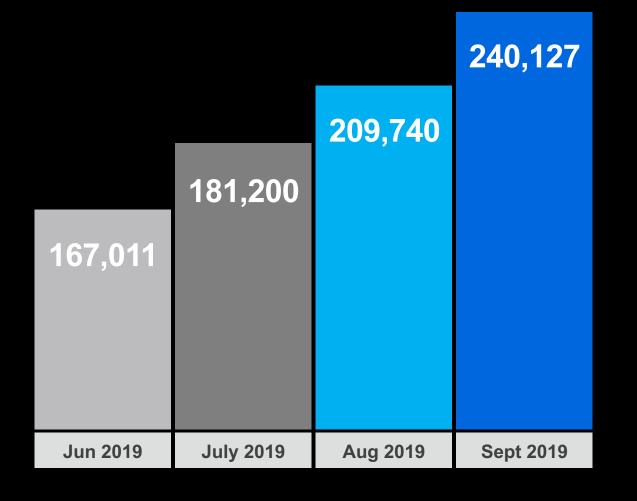

### Cloud RPA is Accelerating Adoption

Over 30,000 robots connected in the last 30 days. A new user every 90 seconds.

Deployments happen in less than 3 minutes.

Managed by a single UiPath Orchestrator. This is the ultimate proof of scalability.