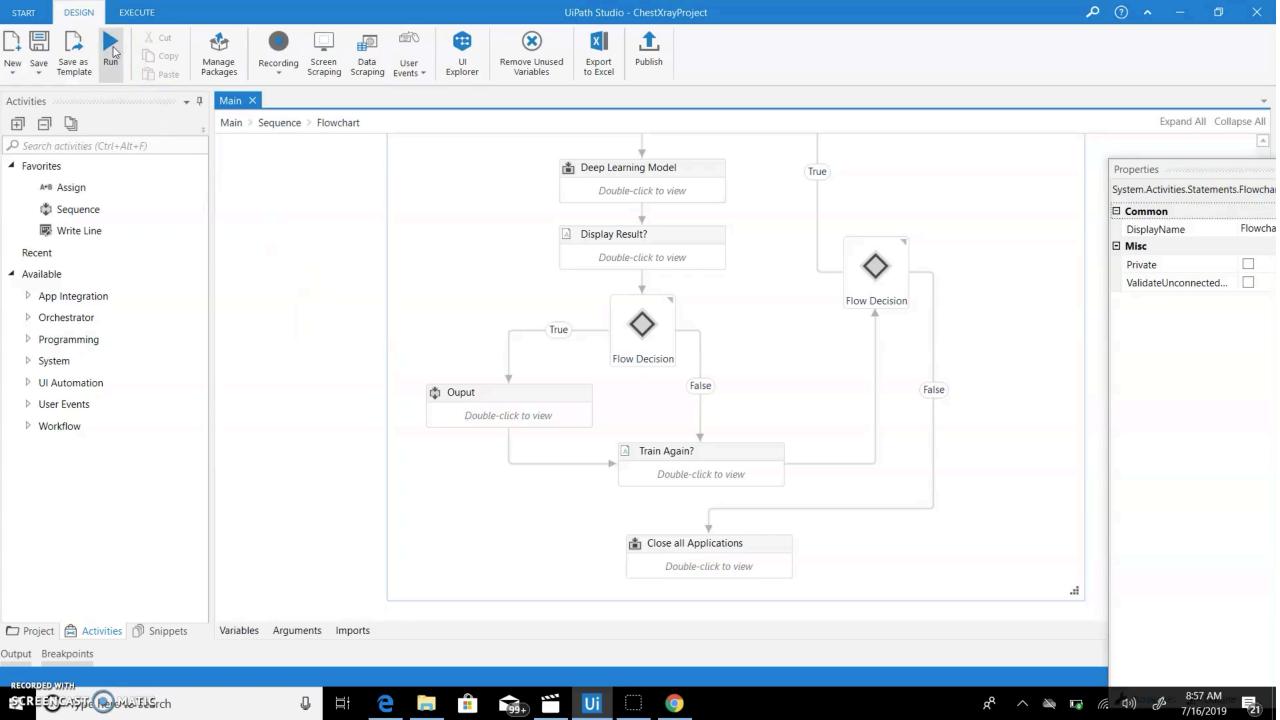

#### Pneumonia Diagnosis Automation Vi Ly

|  |  |  |  |  |  | - |
|--|--|--|--|--|--|---|
|  |  |  |  |  |  |   |
|  |  |  |  |  |  |   |
|  |  |  |  |  |  |   |

#### Pneumonia Diagnosis Automation Vi Ly