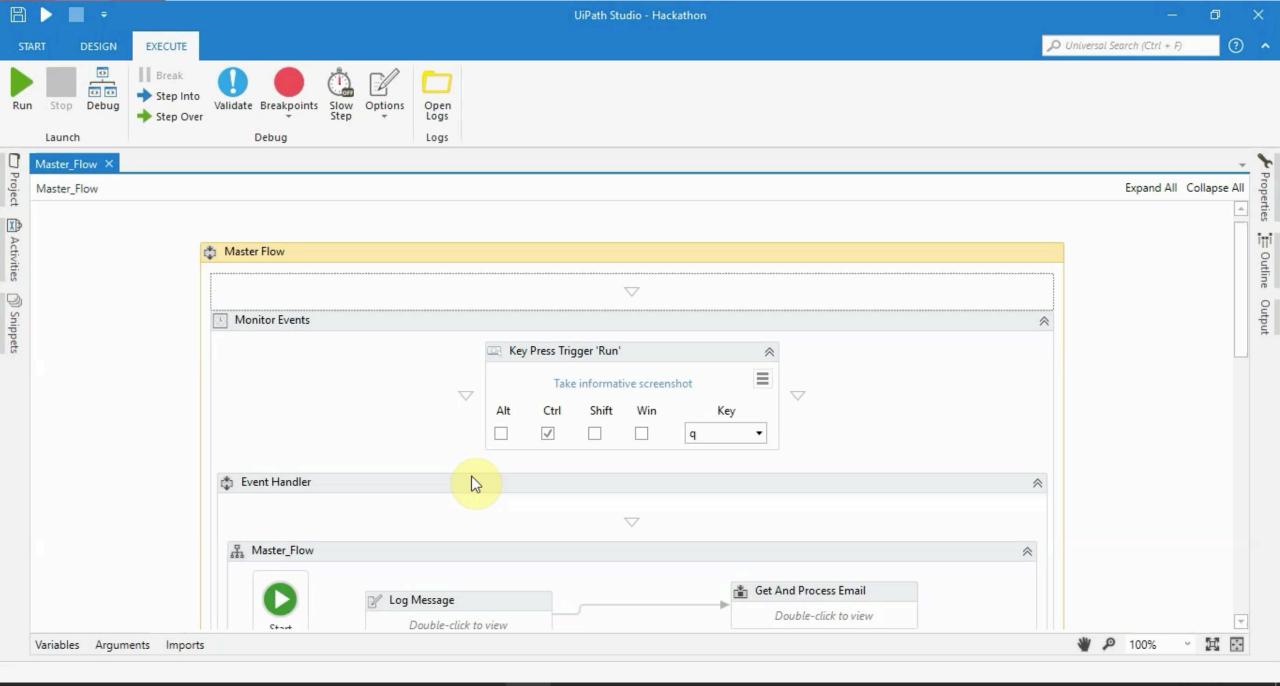

#### Visual Assistant for the Blind Ujjwal Gupta, Sahil Sharma, Sumita Narang & Vipul Tiwari

|  | 1 |  |  |  |  |  |
|--|---|--|--|--|--|--|
|  |   |  |  |  |  |  |
|  |   |  |  |  |  |  |
|  |   |  |  |  |  |  |
|  |   |  |  |  |  |  |
|  |   |  |  |  |  |  |
|  |   |  |  |  |  |  |

|  |  |  |  | - |  |  |
|--|--|--|--|---|--|--|
|  |  |  |  | - |  |  |
|  |  |  |  |   |  |  |

#### Visual Assistant for the Blind Ujjwal Gupta, Sahil Sharma, Sumita Narang & Vipul Tiwari

|  |  |  |  |  |  | - |
|--|--|--|--|--|--|---|
|  |  |  |  |  |  |   |
|  |  |  |  |  |  |   |
|  |  |  |  |  |  |   |