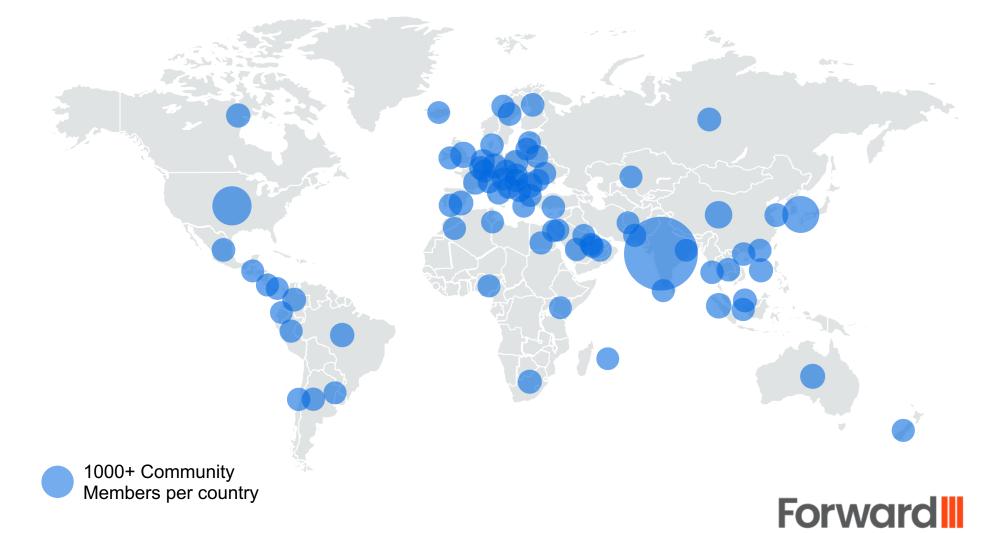

#### **UiPath's Global Community**

Path

Ui Path<sup>®</sup> -

| - |   |   |  |  |  |  |  |
|---|---|---|--|--|--|--|--|
|   |   |   |  |  |  |  |  |
|   |   |   |  |  |  |  |  |
|   |   |   |  |  |  |  |  |
|   | 1 | 1 |  |  |  |  |  |
|   | 1 |   |  |  |  |  |  |
|   |   | 1 |  |  |  |  |  |
|   |   | 1 |  |  |  |  |  |
|   |   |   |  |  |  |  |  |
|   |   | 1 |  |  |  |  |  |