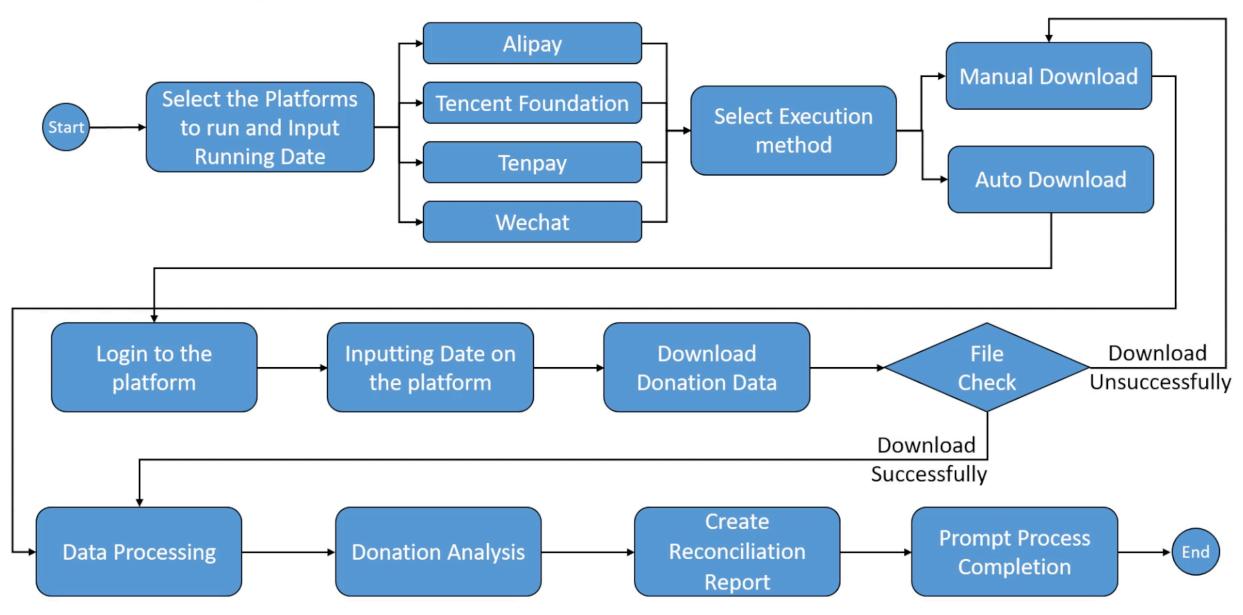

#### Microdonation Processing Automation Lee Lihe Guo, Jeffrey JingFeng Li, Morris Ruoyu Miao & Dee Di Yan

#### **Process Design**

|   |  |  |  |  | 1 |  |
|---|--|--|--|--|---|--|
|   |  |  |  |  | 1 |  |
|   |  |  |  |  |   |  |
|   |  |  |  |  |   |  |
|   |  |  |  |  |   |  |
|   |  |  |  |  |   |  |
| 1 |  |  |  |  | 1 |  |